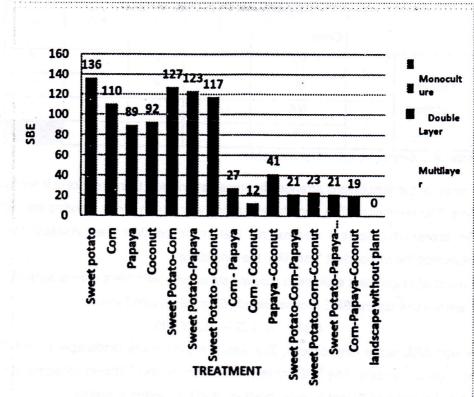

Theresearch found that the agricultural landscape aesthetic quality was affected by the commodity vertical structure. Agriculture landscape with single commodity show the highest point (SBE = 136) for the lowest level and the control landscape without plant show the lowest aesthetic quality. Openness is the key point of the high agricultural landscape aesthetic quality that usually surrounded by mountain and hill so the plant can be foreground from the back view. The agriculture Landscape with the combining of the vertical structure show various aesthetic quality according to combination of plant commodity.