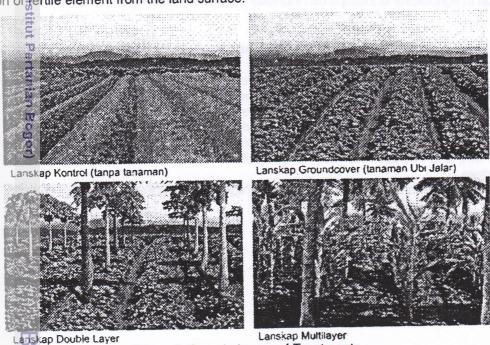

This research utilized experimental method with combining various agricultural commodity stands through computerized simulation, the aesthetic quality was measured with Scenic Beauty Estimation (SBE) method. The main parameter is agricultural commodity height level; consist four variable; lowest, lower, upper, highest. The measurement was done for good agricultural landscape whether with single commodity or composite commodity. The control landscape is the landscape with open field without plant commodity.