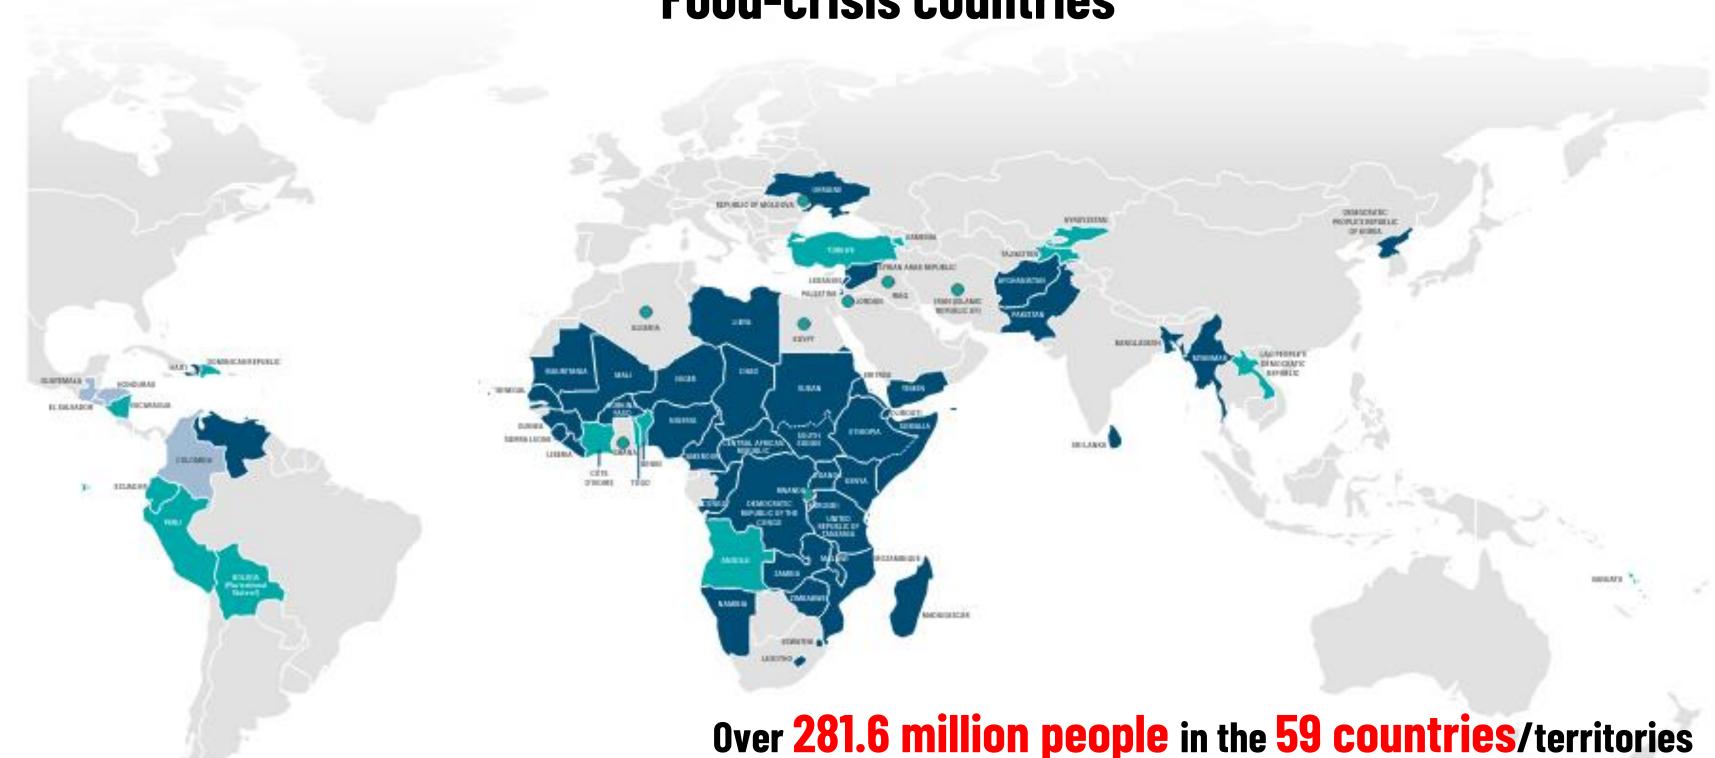

#### MAP 0.1 Food-crisis countries/territories included in the GRFC 2024

#### **Food-crisis countries**

Data source: Global Report on Food Crises (2024)

# Over **281.6 million people** in the **59 countries**/territories requirements faced high levels of acute food insecurity in 2023.