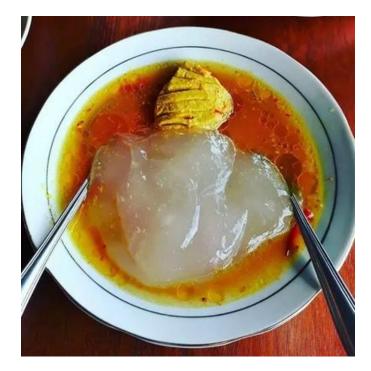

's consumption needs (tons)           | 29.900.000 | 33.750.000 |
| Indonesia's harvest area requirements (ha)     | 9.890.000  | 1.350.000  |
| Area requirements (ha/year)⁵                   | 4.945.000  | 1.350.000  |
| Assumed population in 2030 (million people)    | 270        | 270        |
| Land area requirements 2030 (ha)               | 5.805.000  | 1.584.000  |

<sup>a</sup>With intensive cultivation

<sup>b</sup>The assumption is that rice is harvested twice/year and sago is 40 trees/ha/year.

#### Bantacut (2011)





#### Sago has many advantages regarding convenience, productivity and costs required to develop and increase production.

#### Indonesia's strategic food consumption and needs 2019-2023









# UTILIZATION OF SAGO









#### Roof





# UTILIZATION OF SAGO



Papeda



Kapurung







Gubal sagu



Bagea







#### Lambok



Sinoli

# **BIOPROSPECTING OF SAGO**



#### Sago root

#### Results of chemical analysis of sago roots

#### **Chemical compo**

Alkaloids Tannin Saponin

- Antidiabetic (Andrade et al. 2020)
- Fever, backache, gout and impotence (Syahdima et al. 2013)
- Antimalarial, digestive and colon cancer (Budiarti et al. 2020; Kadir et al. 2022)



| ounds | Result |  |  |
|-------|--------|--|--|
|       | +      |  |  |
|       | +      |  |  |
|       | +      |  |  |

## **BIOPROSPECTING OF SAGO**

#### **Results of chemical analysis of sago leaves**

| Compound class | Reagent name                   | Result | Information                                             |
|----------------|--------------------------------|-------