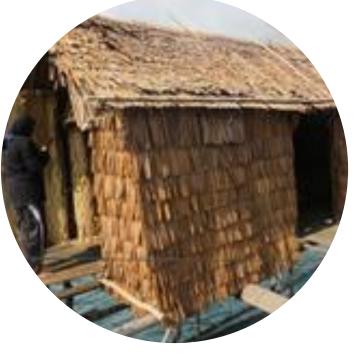

| 230        | 230        |
| Indonesia's consumption needs (tons)           | 29.900.000 | 33.750.000 |
| Indonesia's harvest area requirements (ha)     | 9.890.000  | 1.350.000  |
| Area requirements (ha/year)⁵                   | 4.945.000  | 1.350.000  |
| Assumed population in 2030 (million people)    | 270        | 270        |
| Land area requirements 2030 (ha)               | 5.805.000  | 1.584.000  |

<sup>a</sup>With intensive cultivation

<sup>b</sup>The assumption is that rice is harvested twice/year and sago is 40 trees/ha/year.

#### Bantacut (2011)





#### Sago has many advantages regarding convenience, productivity and costs required to develop and increase production.

#### Indonesia's strategic food consumption and needs 2019-2023









# UTILIZATION OF SAGO









#### Roof





# UTILIZATION OF SAGO



Papeda



Kapurung







Gubal sagu



Bagea







#### Lambok



Sinoli

# **BIOPROSPECTING OF SAGO**



#### Sago root

#### Results of chemical analysis of sago roots

#### **Chemical compo**

Alkaloids Tannin Saponin

- Antidiabetic (Andrade et al. 2020)
- Fever, backache, gout and impotence (Syahdima et al. 2013)
- Antimalarial, digestive and colon cancer (Budiarti et al. 2020; Kadir et al. 2022)



| ounds | Result |  |  |
|-------|--------|--|--|
|       | +      |  |  |
|       | +      |  |  |
|       | +      |  |  |

## **BIOPROSPECTING OF SAGO**

#### **Results of chemical analysis of sago leaves**

| Compound class | Reagent name                   | Result | Information                                             |
|----------------|