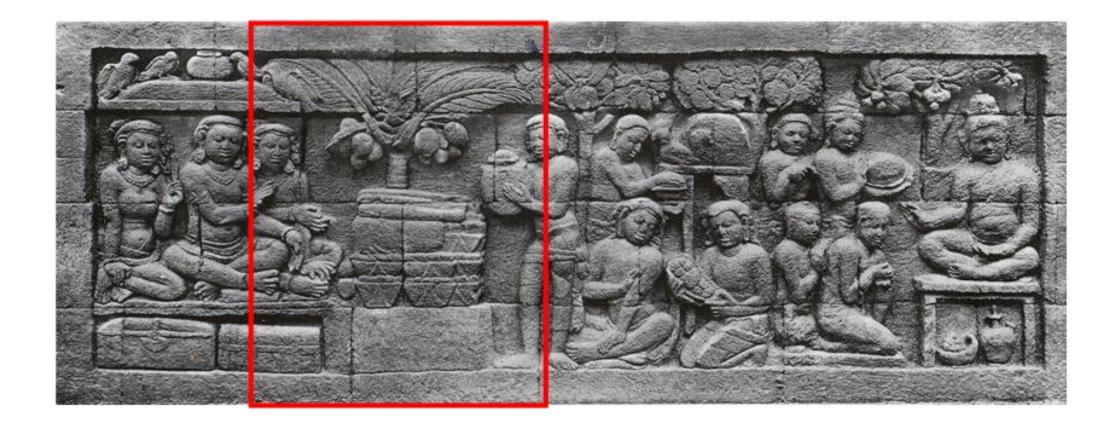

#### Sago covers 6.5 million hectares worldwide, with the majority in Indonesia (5.5 million hectares)

**Sago starch** primarily comprises **carbohydrates** like wheat flour, tapioca, and rice flour

Relief of life palms (sago, sugar palm, coconut, siwalan, areca nut) on the karmawibhangga relief at Borobudur Temple, built in the 8th century.