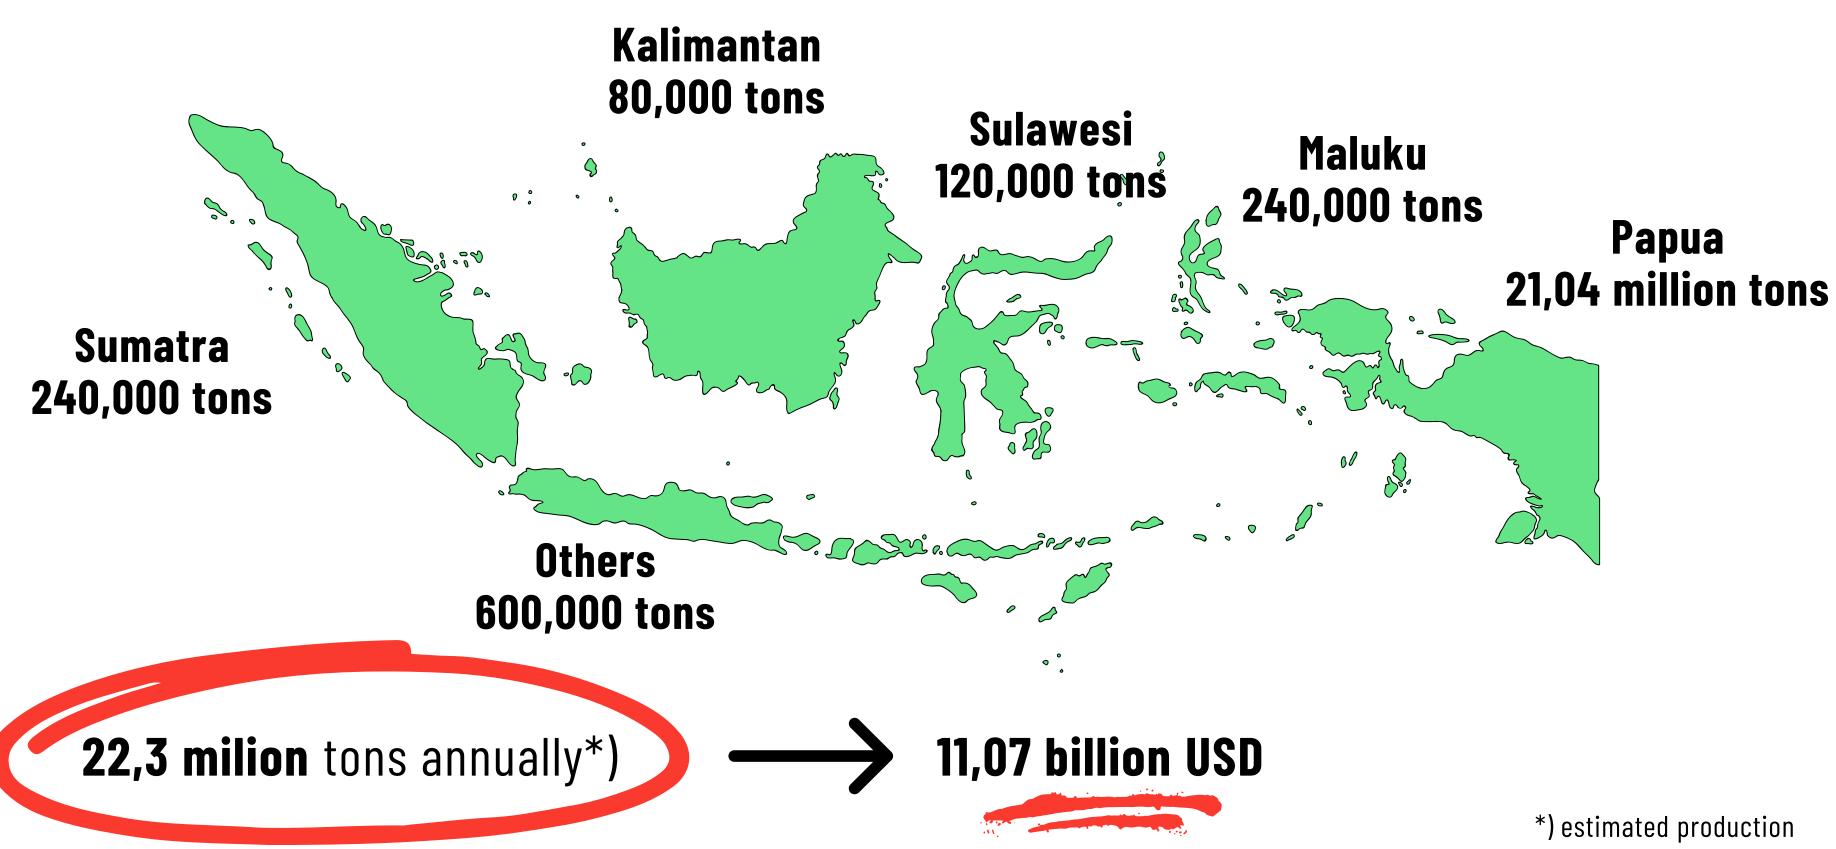

#### The area of land is indicated as a place for sago to grow in each region in Indonesia

Ministry of Forestry of the Republic of Indonesia (2011)

#### Sumatra 6,166,400 ha

#### Maluku 166,815 ha

# **Potential Production of Sago Starch**

# 23,627,516 ha

# **236 million** tons annually\*)

#### \*) estimated production (10 tons/ha/year)