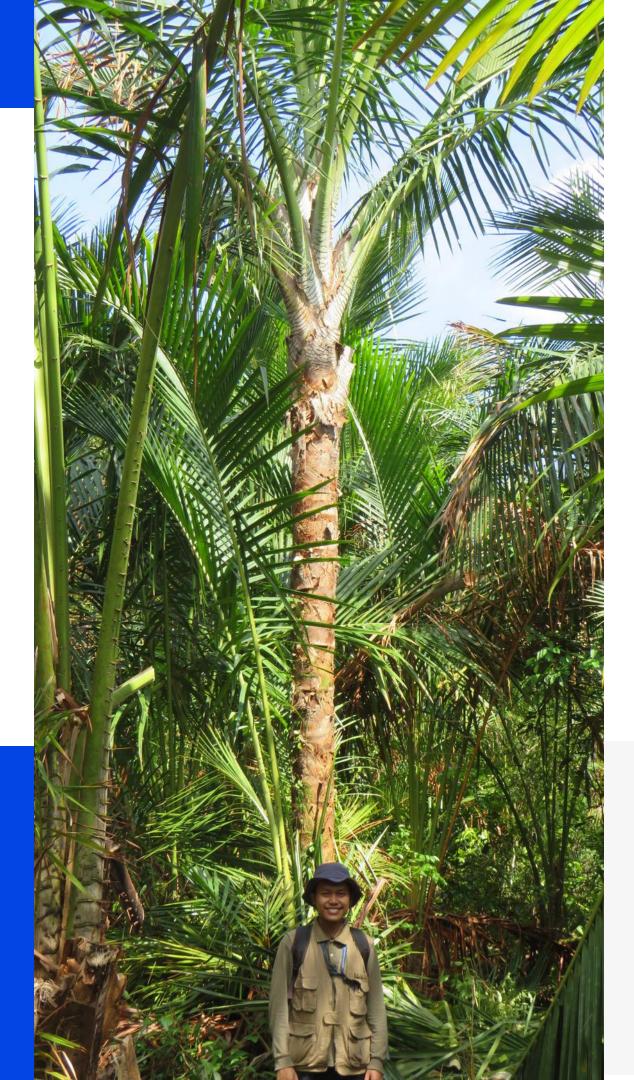

#### thornless sago

Al Manar et al. (2023)

#### thorny sago

Agustin et al. (2024)

genetic resemblance analysis showed that the **morphological characters** of thorny or thornless on sago palm could not be used as a benchmark to distinguish one individual from others for naming sago palm

Agustin et al. (2024)

- Sago palm is resistant to tropical acidic soil, preventing erosion with a root structure capable of trapping silt. It can also withstand strong isolation, typhoon winds, drought, and protracted flooding.
- Sago palm is a potentially advantageous alternative crop because the climate does not heavily impact its production.