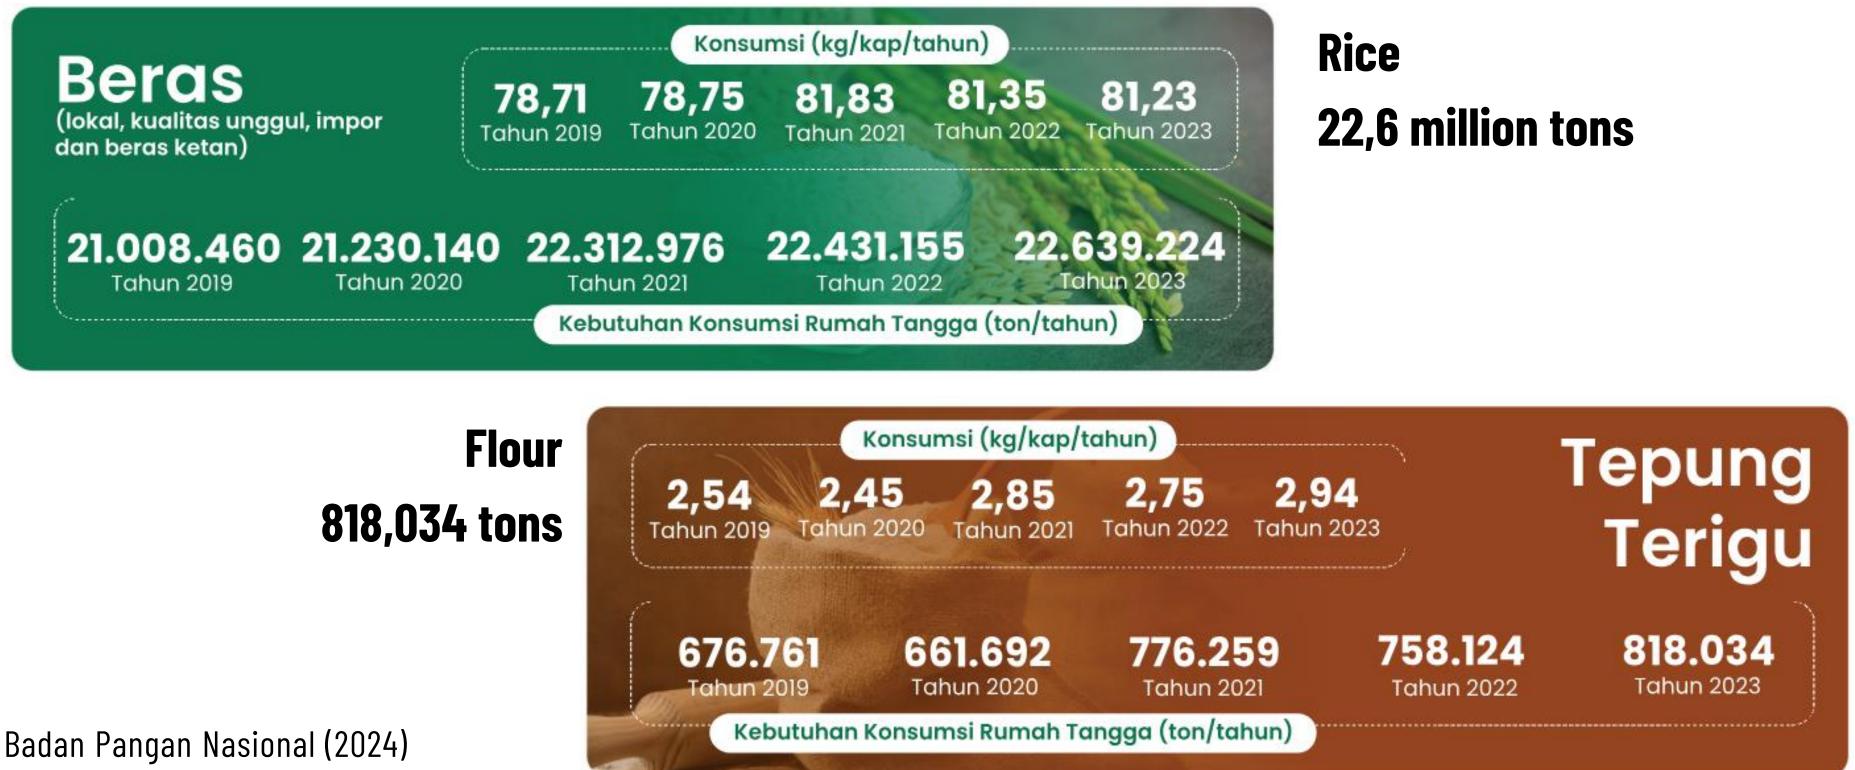

#### **Comparison of Rice and Sago in Supporting Food**

| Parameters                                     | Rice       | Sago       |
|------------------------------------------------|------------|------------|
| Consumption (kg/capita/year)                   | 130        | 135        |
| Productivity (ton/ha)ª                         | 3          | 25         |
| Required harvest area (ha/people/year)         | 0.043      | 0.0054     |
| Indonesian population in 2010 (million people) | 230        | 230        |
| Indonesia's consumption needs (tons)           | 29.900.000 | 33.750.000 |
| Indonesia's harvest area requirements (ha)     | 9.890.000  | 1.350.000  |
| Area requirements (ha/year)⁵                   | 4.945.000  | 1.350.000  |
| Assumed population in 2030 (million people)    | 270        | 270        |
| Land area requirements 2030 (ha)               | 5.805.000  | 1.584.000  |

<sup>a</sup>With intensive cultivation

<sup>b</sup>The assumption is that rice is harvested twice/year and sago is 40 trees/ha/year.

#### Bantacut (2011)

#### Sago has many advantages regarding convenience, productivity and costs required to develop and increase production.

#### Indonesia's strategic food consumption and needs 2019-2023