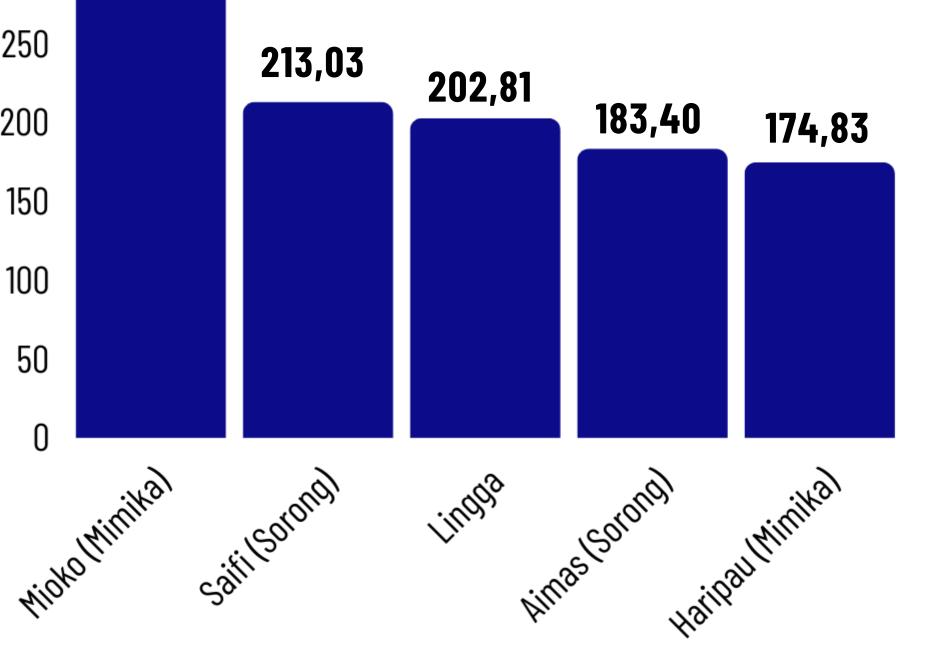

Bantacut (2014)

- The sago palm produces a significant 350 amount of starch, approximately 150-**300 kg** of dry starch per tree 300
- Starch production is influenced by several factors, including height, diameter, moisture content, and yield of sago stems
- Sago starch production was positively correlated with stem weight

Konuma (2008); Ehara (2009); Al Manar et al. (2023)

#### Production (kg/tree)

310,55

250

200

150

100

50

0