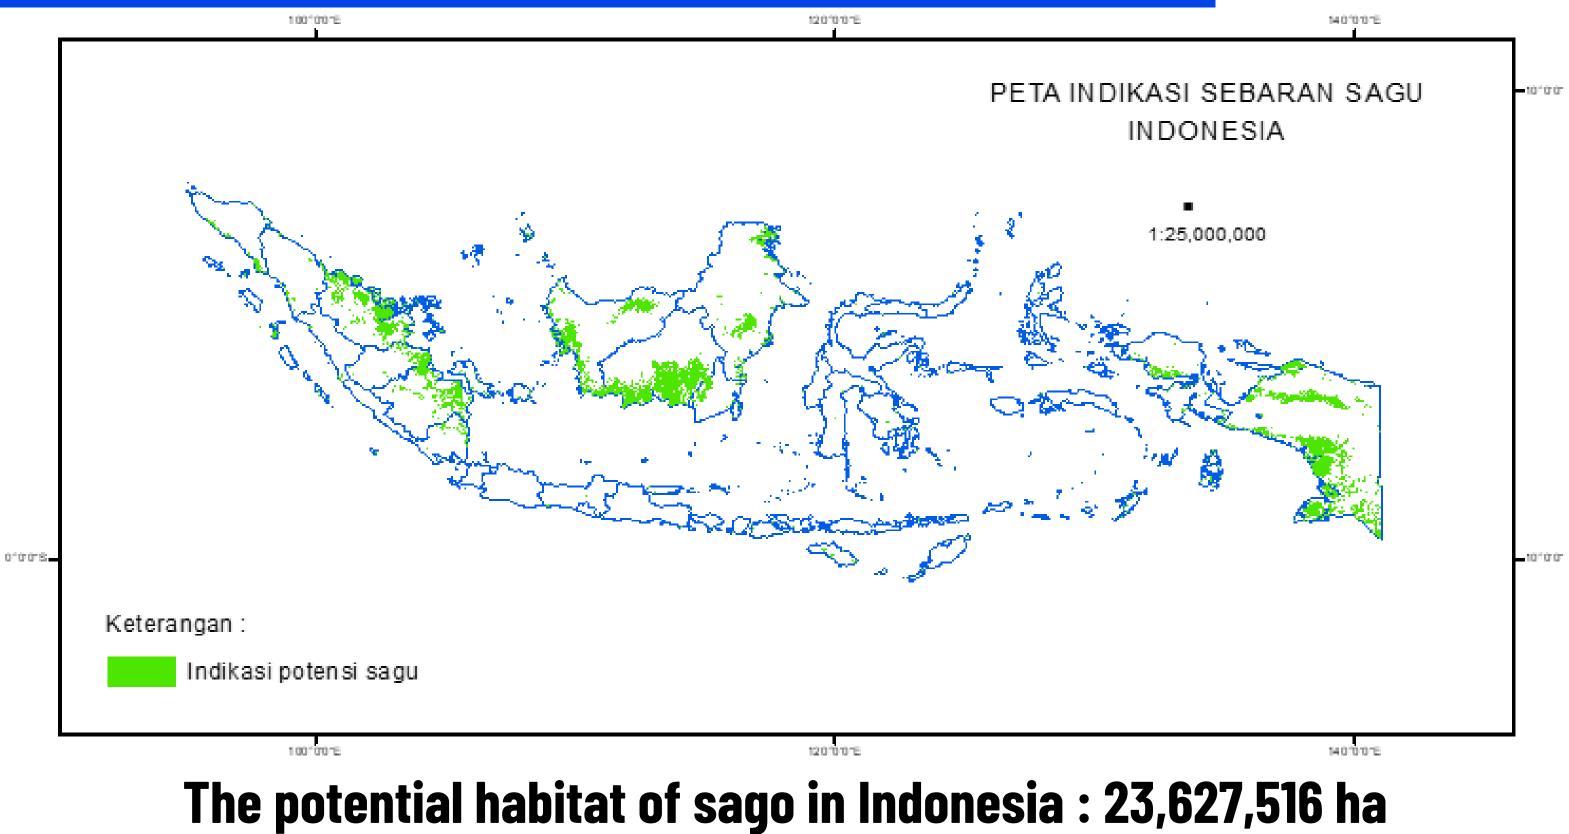

#### Conflict/insecurity

Data source: Land Cover Interpretation from Landsat Satellite Imagery, Ministry of Forestry of the Republic of Indonesia (2011)

#### The area of land is indicated as a place for sago to grow in each region in Indonesia

Ministry of Forestry of the Republic of Indonesia (2011)

# 23,627,516 ha