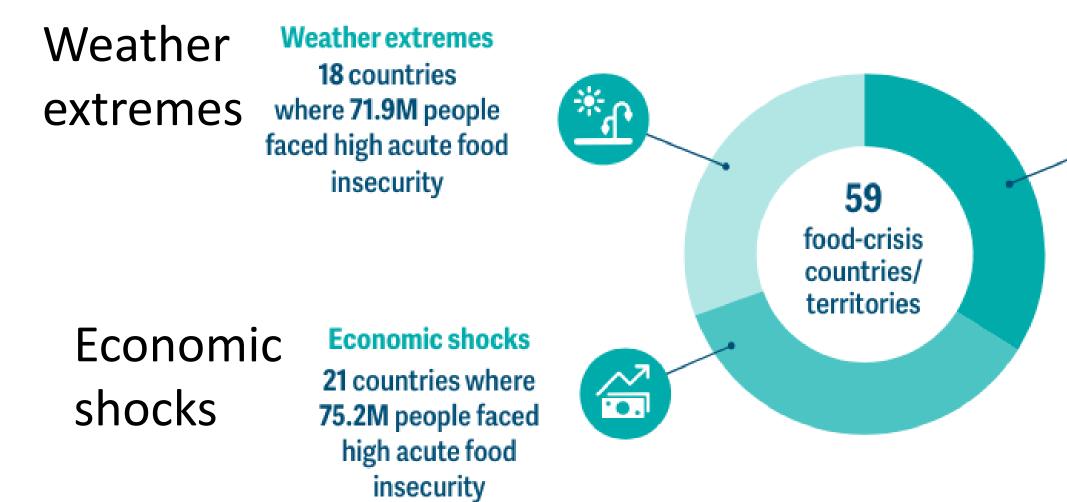

#### MAP 0.1 Food-crisis countries/territories included in the GRFC 2024

#### **Food-crisis countries**

Data source: Global Report on Food Crises (2024)

# Over **281.6 million people** in the **59 countries**/territories requirements faced high levels of acute food insecurity in 2023.

# **Primary drivers of acute food insecurity in countries/territories** with food crises, 2023

Food crises are the result of multiple drivers. The GRFC has based this infographic on the predominant driver in each country/territory.

Source: GRFC Food Security TWG, 2024.

Data source: Global Report on Food Crises (2024)

Conflict/insecurity 20 countries/ territories where 134.5M people faced high acute food insecurity