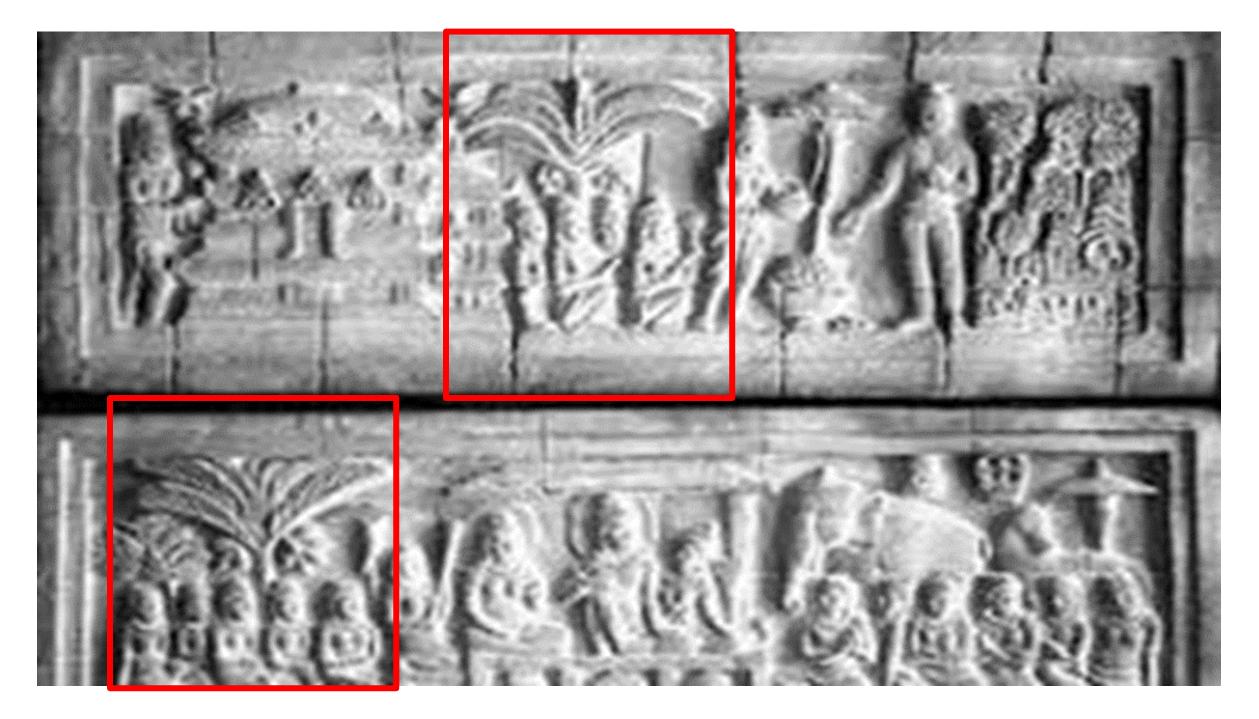

#### Sago covers 6.5 million hectares worldwide, with the majority in Indonesia (5.5 million hectares)

**Sago starch** primarily comprises **carbohydrates** like wheat flour, tapioca, and rice flour

Relief of life palms (sago, sugar palm, coconut, siwalan, areca nut) on the karmawibhangga relief at Borobudur Temple, built in the 8th century.

#### coconut

#### areca nut