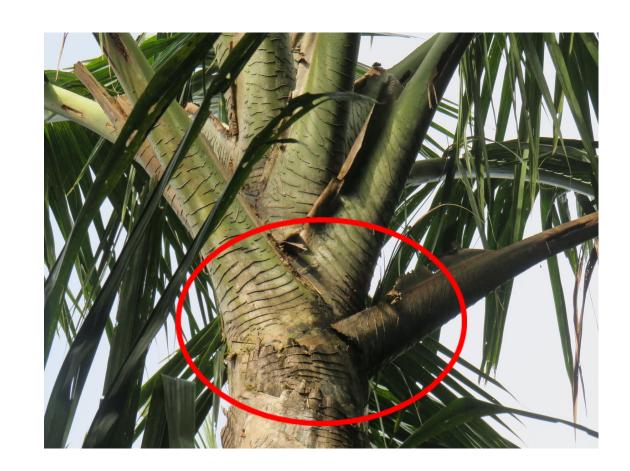

| 23   | 9.182    | -     | 26.48              |       | 9.035   | -     | 10.140   | 1     | 8.13    |

Afdeeling Handel (1919)



#### Data on sago exports from the Dutch East Indies (Indonesia) in 1913-1917.



- Melaka
- Penang
- Singapore
- Netherlands
- Great Britain

# Nakamura, Japanese soldier who hid for 30 years in the Morotai Forest (1944-1974) lived on sago



#### Sagu Indonesia Untuk Dunia, Riau Ekspor Sagu ke Jepang

Selasa, 7 Agustus 2018 05:56 WIB







#### thornless sago

Al Manar et al. (2023)





#### thorny sago



Agustin et al. (2024)









genetic resemblance analysis showed that the **morphological characters** of thorny or thornless on sago palm could not be used as a benchmark to distinguish one individual from others for naming sago palm

Agustin et al. (2024)







- Sago palm is resistant to tropical acidic soil, preventing erosion with a root structure capable of trapping silt. It can also withstand strong isolation, typhoon winds, drought, and protracted flooding.
- Sago palm is a potentially advantageous alternative crop because the climate does not heavily impact its production.

Bantacut (2014)



- The sago palm produces a significant 350 amount of starch, approximately 150-**300 kg** of dry starch per tree 300
- Starch production is influenced by several factors, including height, diameter, moisture content,