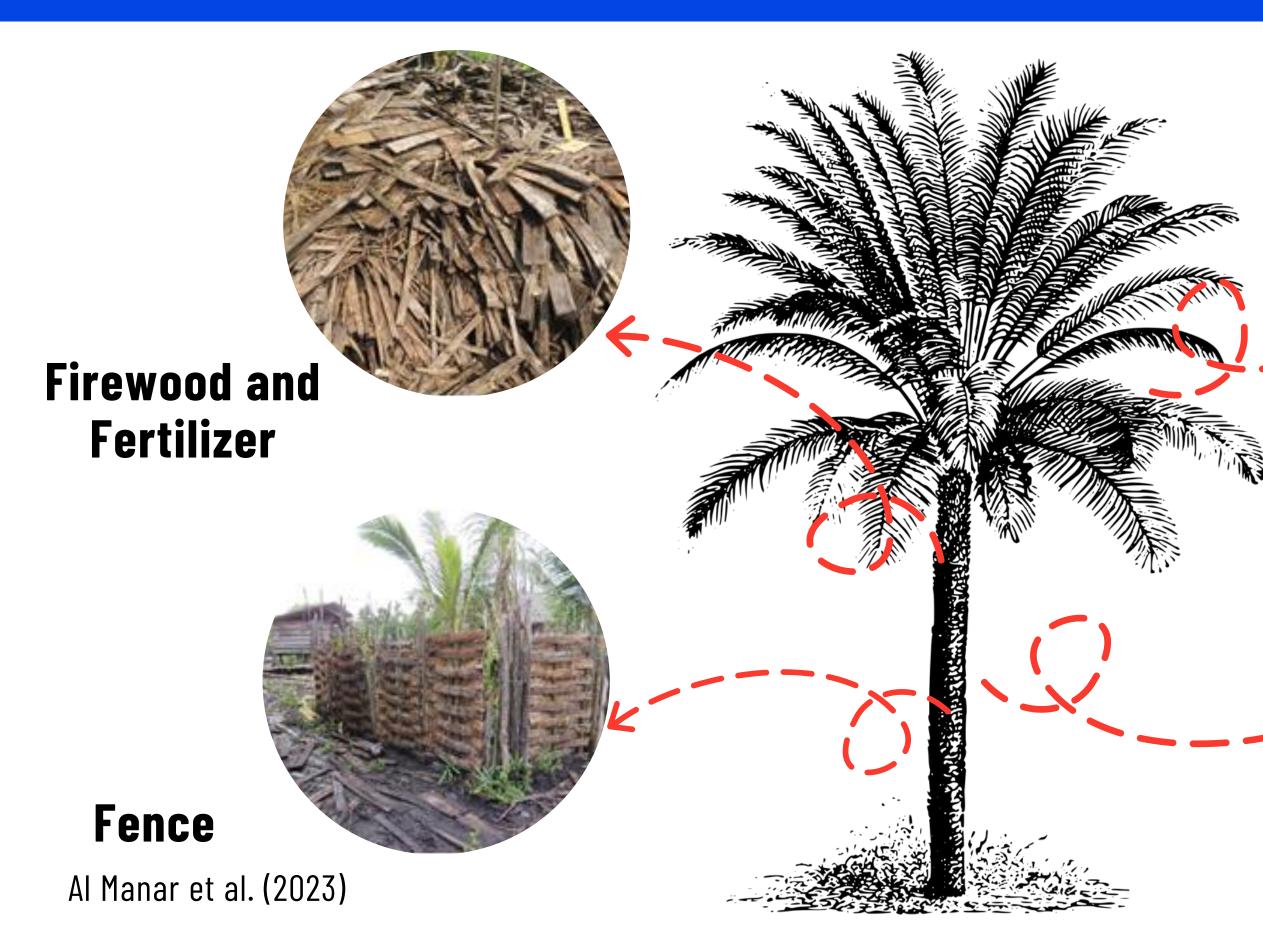

eople) | 230        | 230        |
| Indonesia's consumption needs (tons)           | 29.900.000 | 33.750.000 |
| Indonesia's harvest area requirements (ha)     | 9.890.000  | 1.350.000  |
| Area requirements (ha/year)⁵                   | 4.945.000  | 1.350.000  |
| Assumed population in 2030 (million people)    | 270        | 270        |
| Land area requirements 2030 (ha)               | 5.805.000  | 1.584.000  |

<sup>a</sup>With intensive cultivation

<sup>b</sup>The assumption is that rice is harvested twice/year and sago is 40 trees/ha/year.

#### Bantacut (2011)





#### Sago has many advantages regarding convenience, productivity and costs required to develop and increase production.

#### Indonesia's strategic food consumption and needs 2019-2023









# UTILIZATION OF SAGO









#### Roof





# UTILIZATION OF SAGO



Papeda



Kapurung







Gubal sagu



Bagea







#### Lambok



Sinoli

# **BIOPROSPECTING OF SAGO**



#### Sago root

#### Results of chemical analysis of sago roots

#### **Chemical compo**

Alkaloids Tannin Saponin

- Antidiabetic (Andrade et al. 2020)
- Fever, backache, gout and impotence (Syahdima et al. 2013)
- Antimalarial, digestive and colon cancer (Budiarti et al. 2020; Kadir et al. 2022)



| ounds | Result |  |  |
|-------|--------|--|--|
|       | +      |  |  |
|       | +      |  |  |
|       | +      |  |  |

## **BIOPROSPECTING OF SAGO**

#### **Results of chemical analysis of sago leaves**

| Compound class | Reagent name                   | Result | Information                                             |
|-----------