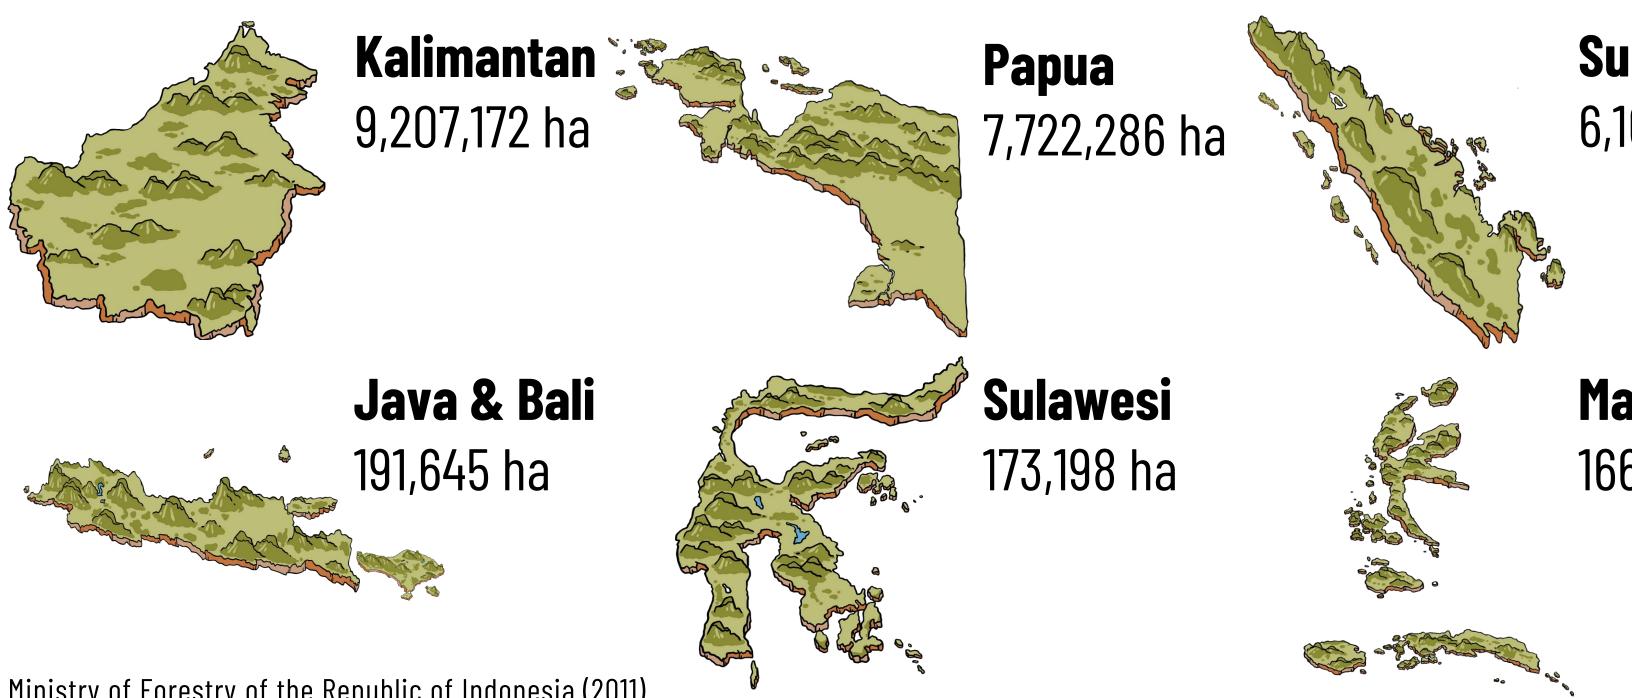

#### The area of land is indicated as a place for sago to grow in each region in Indonesia

Ministry of Forestry of the Republic of Indonesia (2011)

#### Sumatra 6,166,400 ha

#### Maluku 166,815 ha