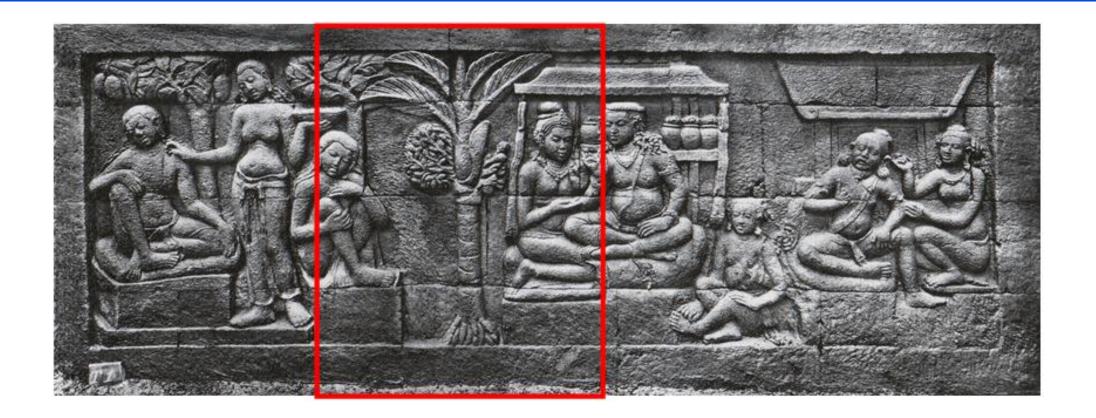

#### Sago covers 6.5 million hectares worldwide, with the majority in Indonesia (5.5 million hectares)

**Sago starch** primarily comprises **carbohydrates** like wheat flour, tapioca, and rice flour

Relief of life palms (sago, sugar palm, coconut, siwalan, areca nut) on the karmawibhangga relief at Borobudur Temple, built in the 8th century.