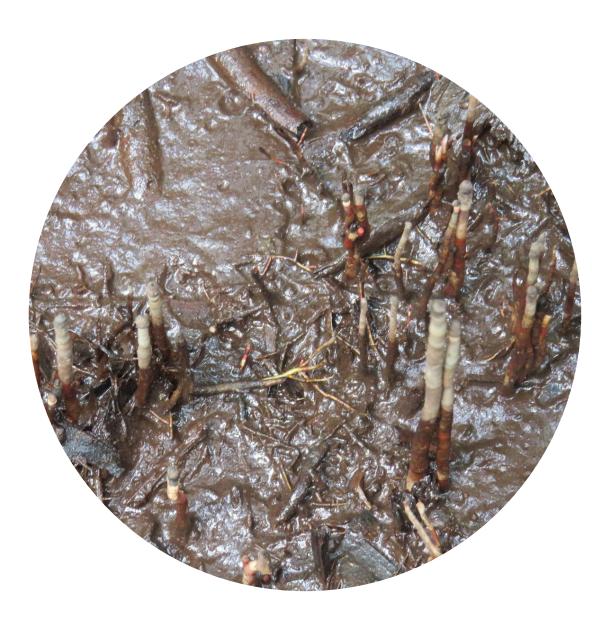

#### Sago root

#### Results of chemical analysis of sago roots

#### **Chemical compo**

Alkaloids Tannin Saponin

- Antidiabetic (Andrade et al. 2020)
- Fever, backache, gout and impotence (Syahdima et al. 2013)
- Antimalarial, digestive and colon cancer (Budiarti et al. 2020; Kadir et al. 2022)