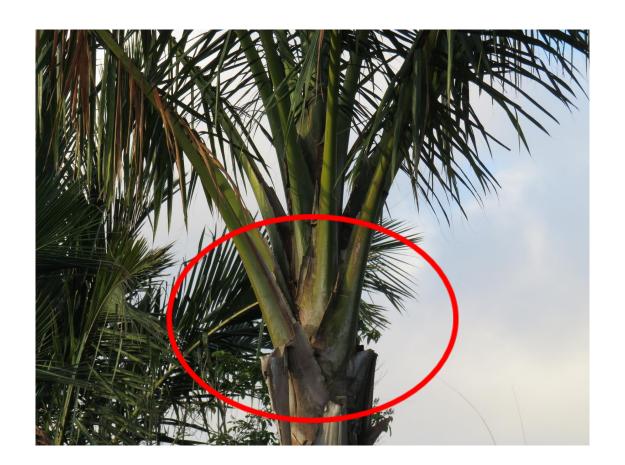

#### thorny sago

Agustin et al. (2024)

genetic resemblance analysis showed that the **morphological characters** of thorny or thornless on sago palm could not be used as a benchmark to distinguish one individual from others for naming sago palm