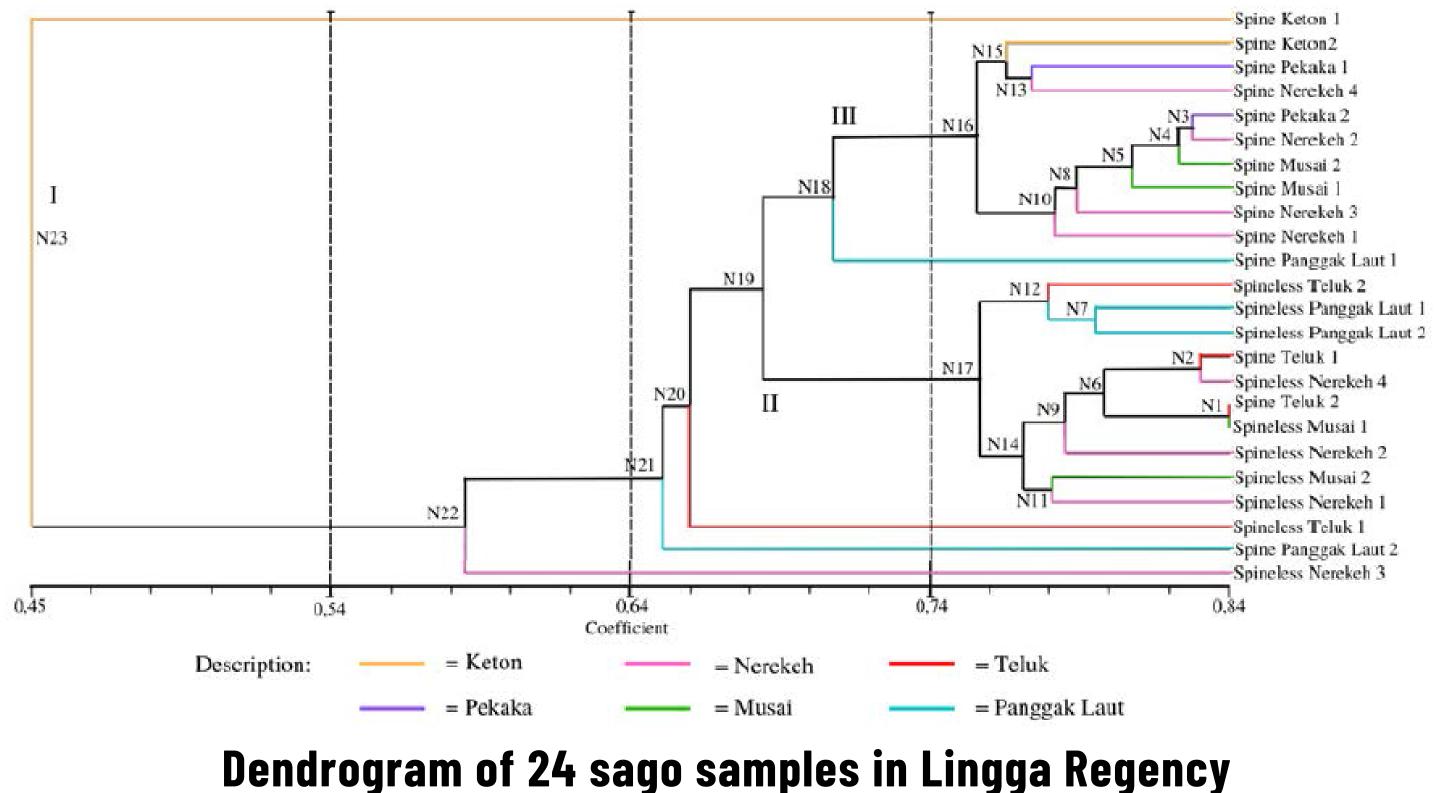

#### REFERENCES

Afdeeling Handel. 1919. Publicates Van De Afdeeling Handel No.2: Sago en Sago Producten. Weltevreden: Papyrus.

- Agustin MD, Djoefrie MHB, Santosa E, Zuhud EAM. Genetic diversity of sago (*Metroxylon* spp.) in Lingga District, Kepulauan Riau, Indonesia. Proceedings The 14th International Sago Symposium.
- Al Manar P, Zuhud EAM, Andarwulan N, Bintoro MH. 2023. Morphological characteristics and potential of sago (*Metroxylon* spp.) in Lingga Regency, Riau Islands, Indonesia. *Jurnal Manajemen Hutan Tropika*. 29(1):11-21.
- Andrade C, Gomes NGM, Duangsrisai S, Andrade PB, Pereira DM, Valentao P. 2020. Medicinal plants utilized in Thai Traditional Medicine for diabetes treatment: Ethnobotanical surveys, scientific evidence and phytochemicals. Journal of Ethnopharmacology. 263:1-54. doi:10.1016/j.jep.2020.113177.